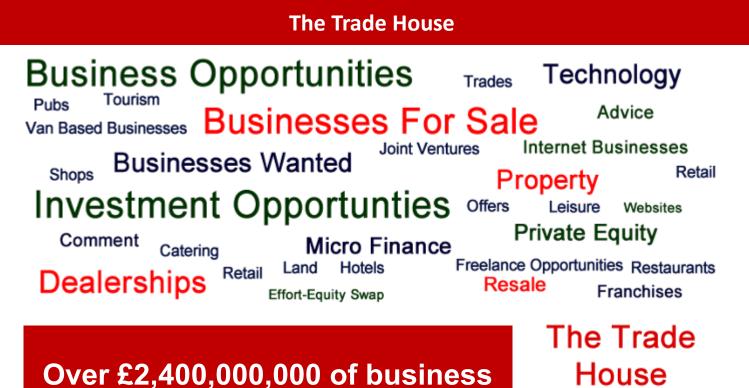

If you would like to write for The Trade House I would be delighted to hear from you. In fact I am always delighted to hear from readers with constructive feedback on the magazine too. As I close I am delighted to announce that we now carry over  $\pounds$  2,400,000,000 worth of business opportunities in this magazine every issue

The business opportunity with the least value has a value of just £1 and our largest opportunity is priced at £213,000,000! We now have over £2.5 Billion of business opportunities on our database!

With warmest regards.